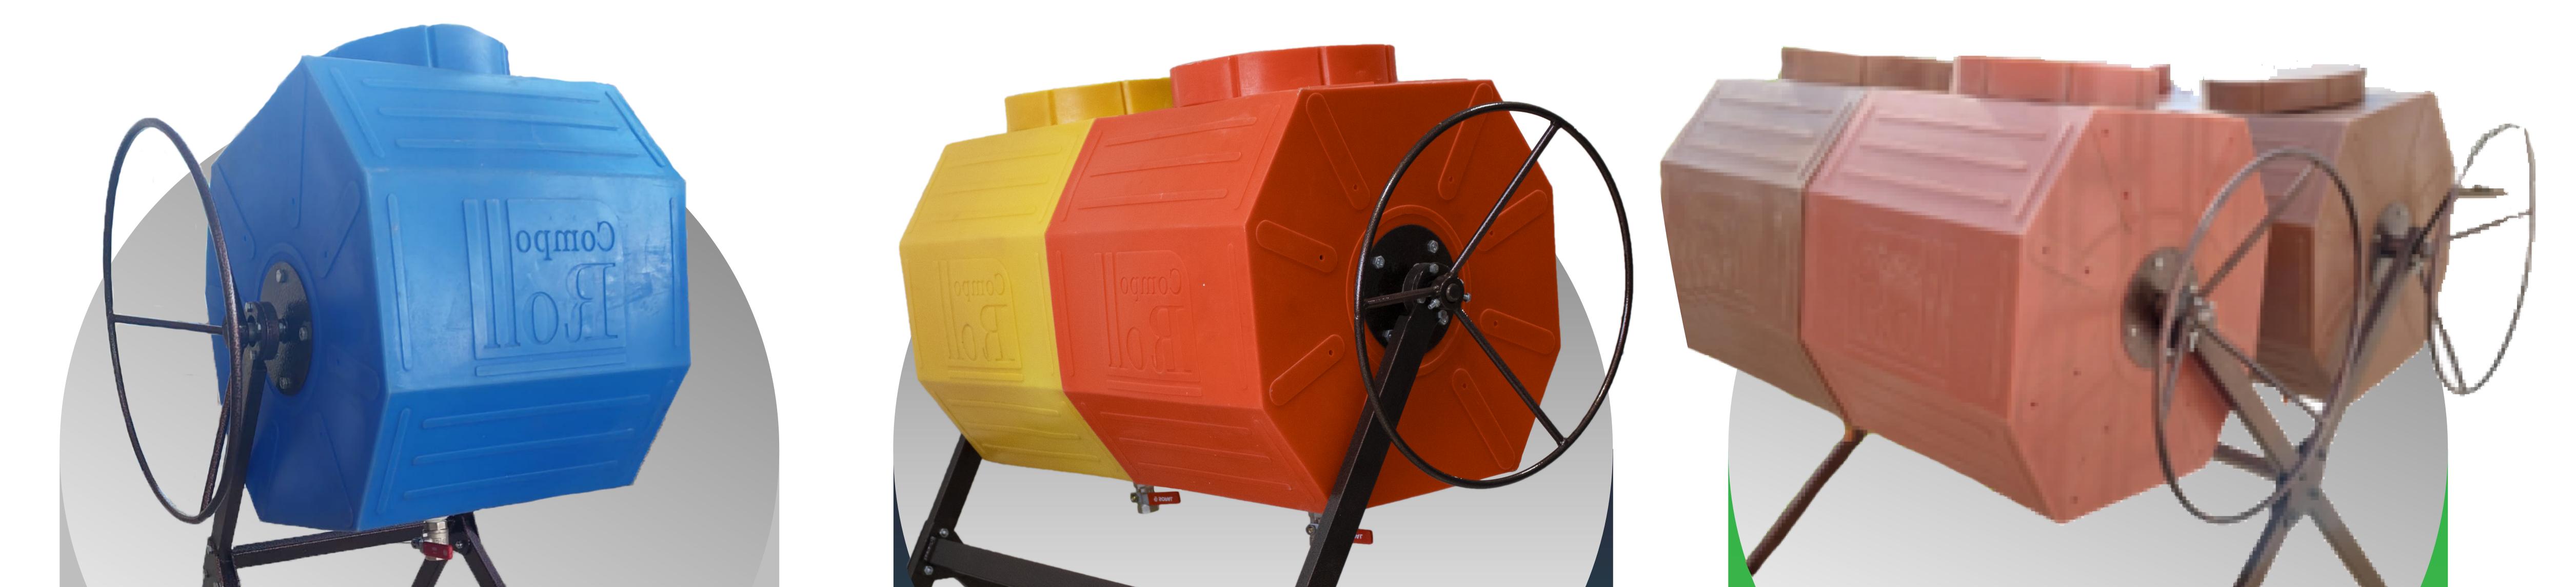

## COMPO-CI 1 to 2 people

Capacity: 75L

(01) Drain valves

(01) Internal stirring shaft with scraper

1 to 6 people

Capacity: 150L (02) Drain valves

(02) Internal stirring shaft with scraper

COMPO-C4