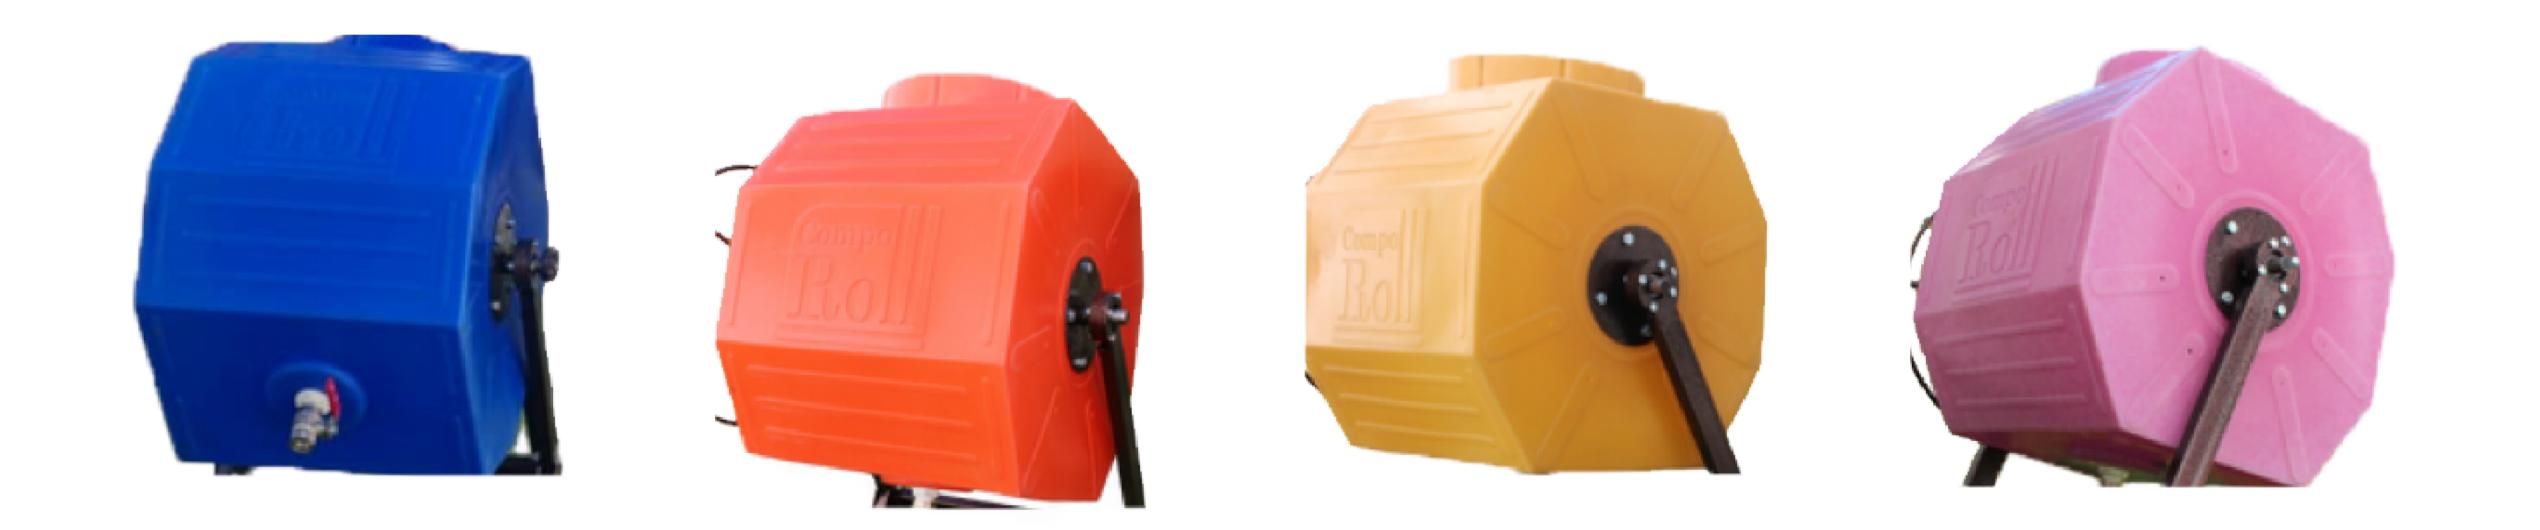

re rotary (rotation on a bearing) made of HDPE + steel structure.



## COMPO-CI 1 to 2 people

Capacity: 75L

(01) Drain valves

(01) Internal stirring shaft with scraper



1 to 6 people

Capacity: 150L (02) Drain valves

(02) Internal stirring shaft with scraper

COMPO-C4

1 to 12 people

Capacity: 300L (04) Drain valves

(04) Internal stirring shaft with scraper

Dimensions (L\*H\*P): 0,6\*1\*0.5m

**Price HT: 663.800 TND** Price TTC: 790 TND

Dimensions (L\*H\*P): 1.1\*1\*0.5m

**Price HT: 831.932TND** Price TTC: 990 TND

Dimensions (L\*H\*P): 1.1\*1\*1.5m

**Price HT: 1596.630 TND** Price TTC: 1900 TND

- These prices are valid for 2024 -

comporoll.com.tn



## Choose your color according to your desires







Brick red



#### Chocolate brown

## **Colored:** +50TND/compartiment



## Add a Maturation Tray (optional)

The maturation bin is used to store the pre-compost so that it completes its maturation cycle. Capacity: 250L, perforated wall Dimensions (L\*H\*P): 0.7\*0.6\*0.6m Price HT: 1008.403 TND Price TTC: 1200 TND

## **Choisissez vottre Pack Formation**

Workshop 1/2 Day (20-25):

Support for composting

## Price HT 500 TND

Duration: 3 hours Raising awareness about food waste Raising awareness of selective sorting Introduction to composting techniques Practical workshop

#### Pack 1 Visit

#### Price HT 70 TND

Support for composting Pack 4 Visits

## Price HT 250 TND

- These prices are valid for 2024 -

comporoll.com.tn