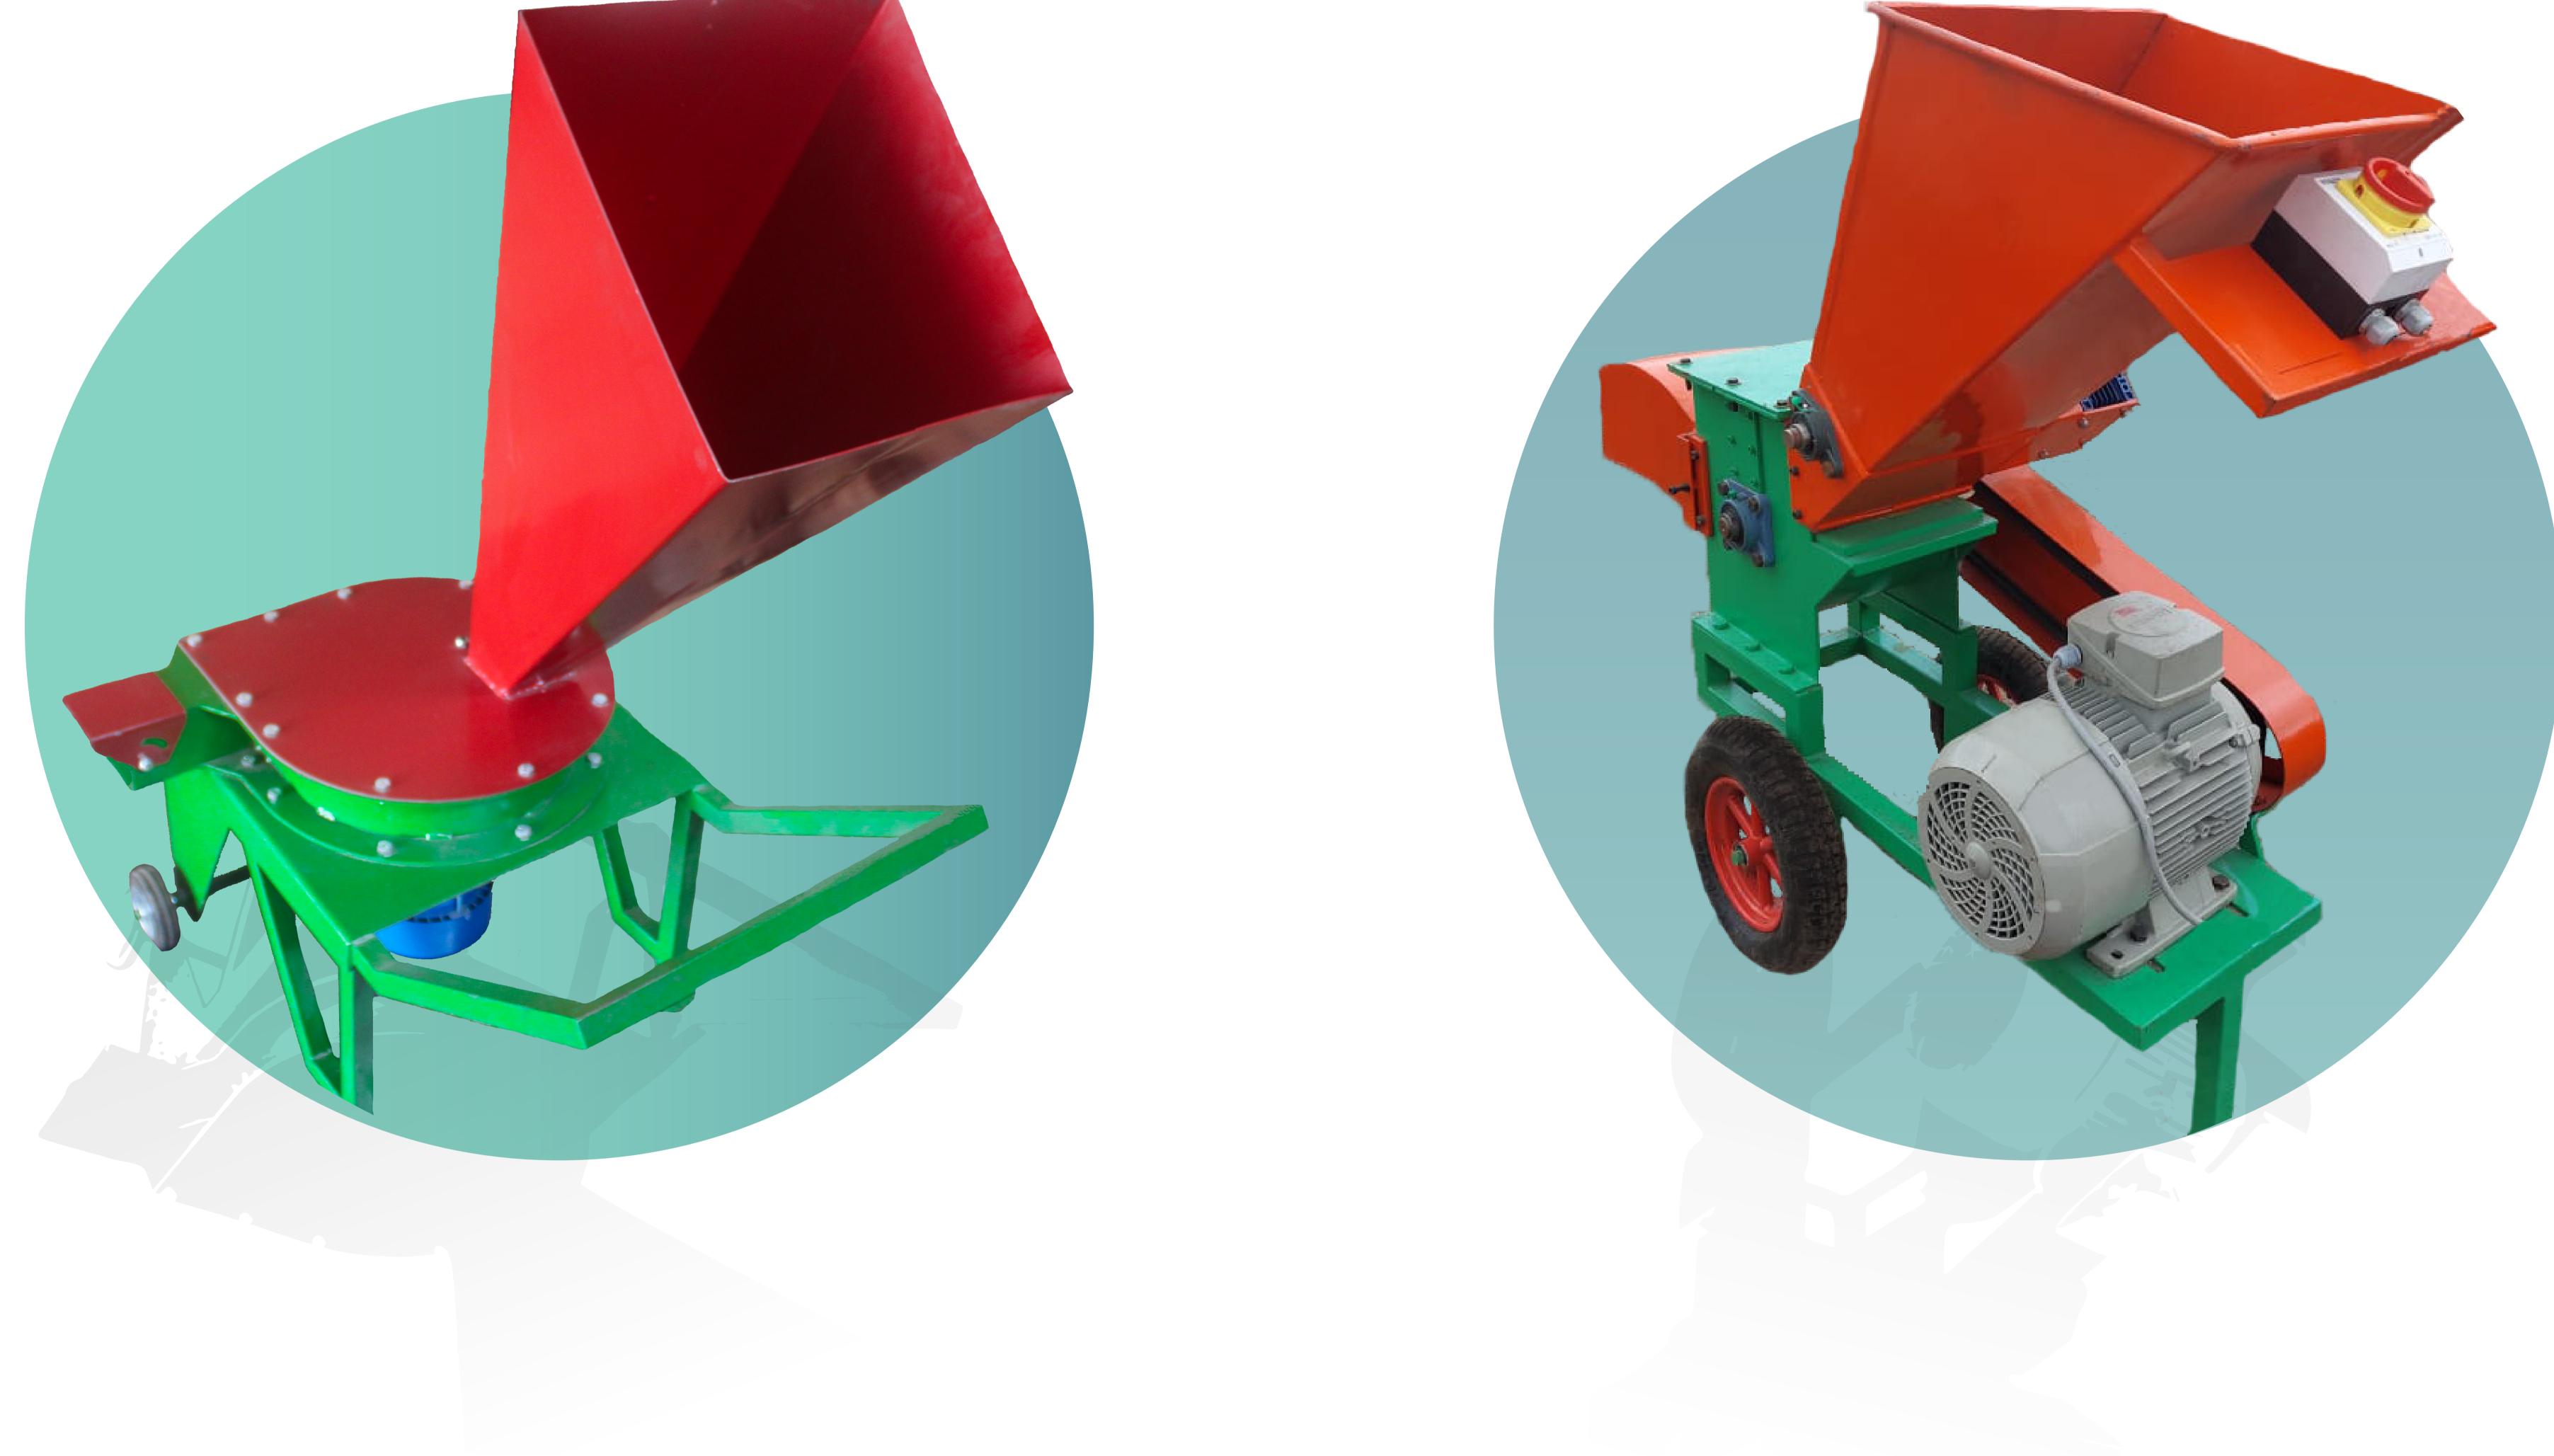

#### **BroRoll-B2**

### The Shredder Bro-ROLL

For handling your large green pruning waste, choose our BroRoll, to acquire a conditioning agent that enhances the composting process.

#### 2 Sizes