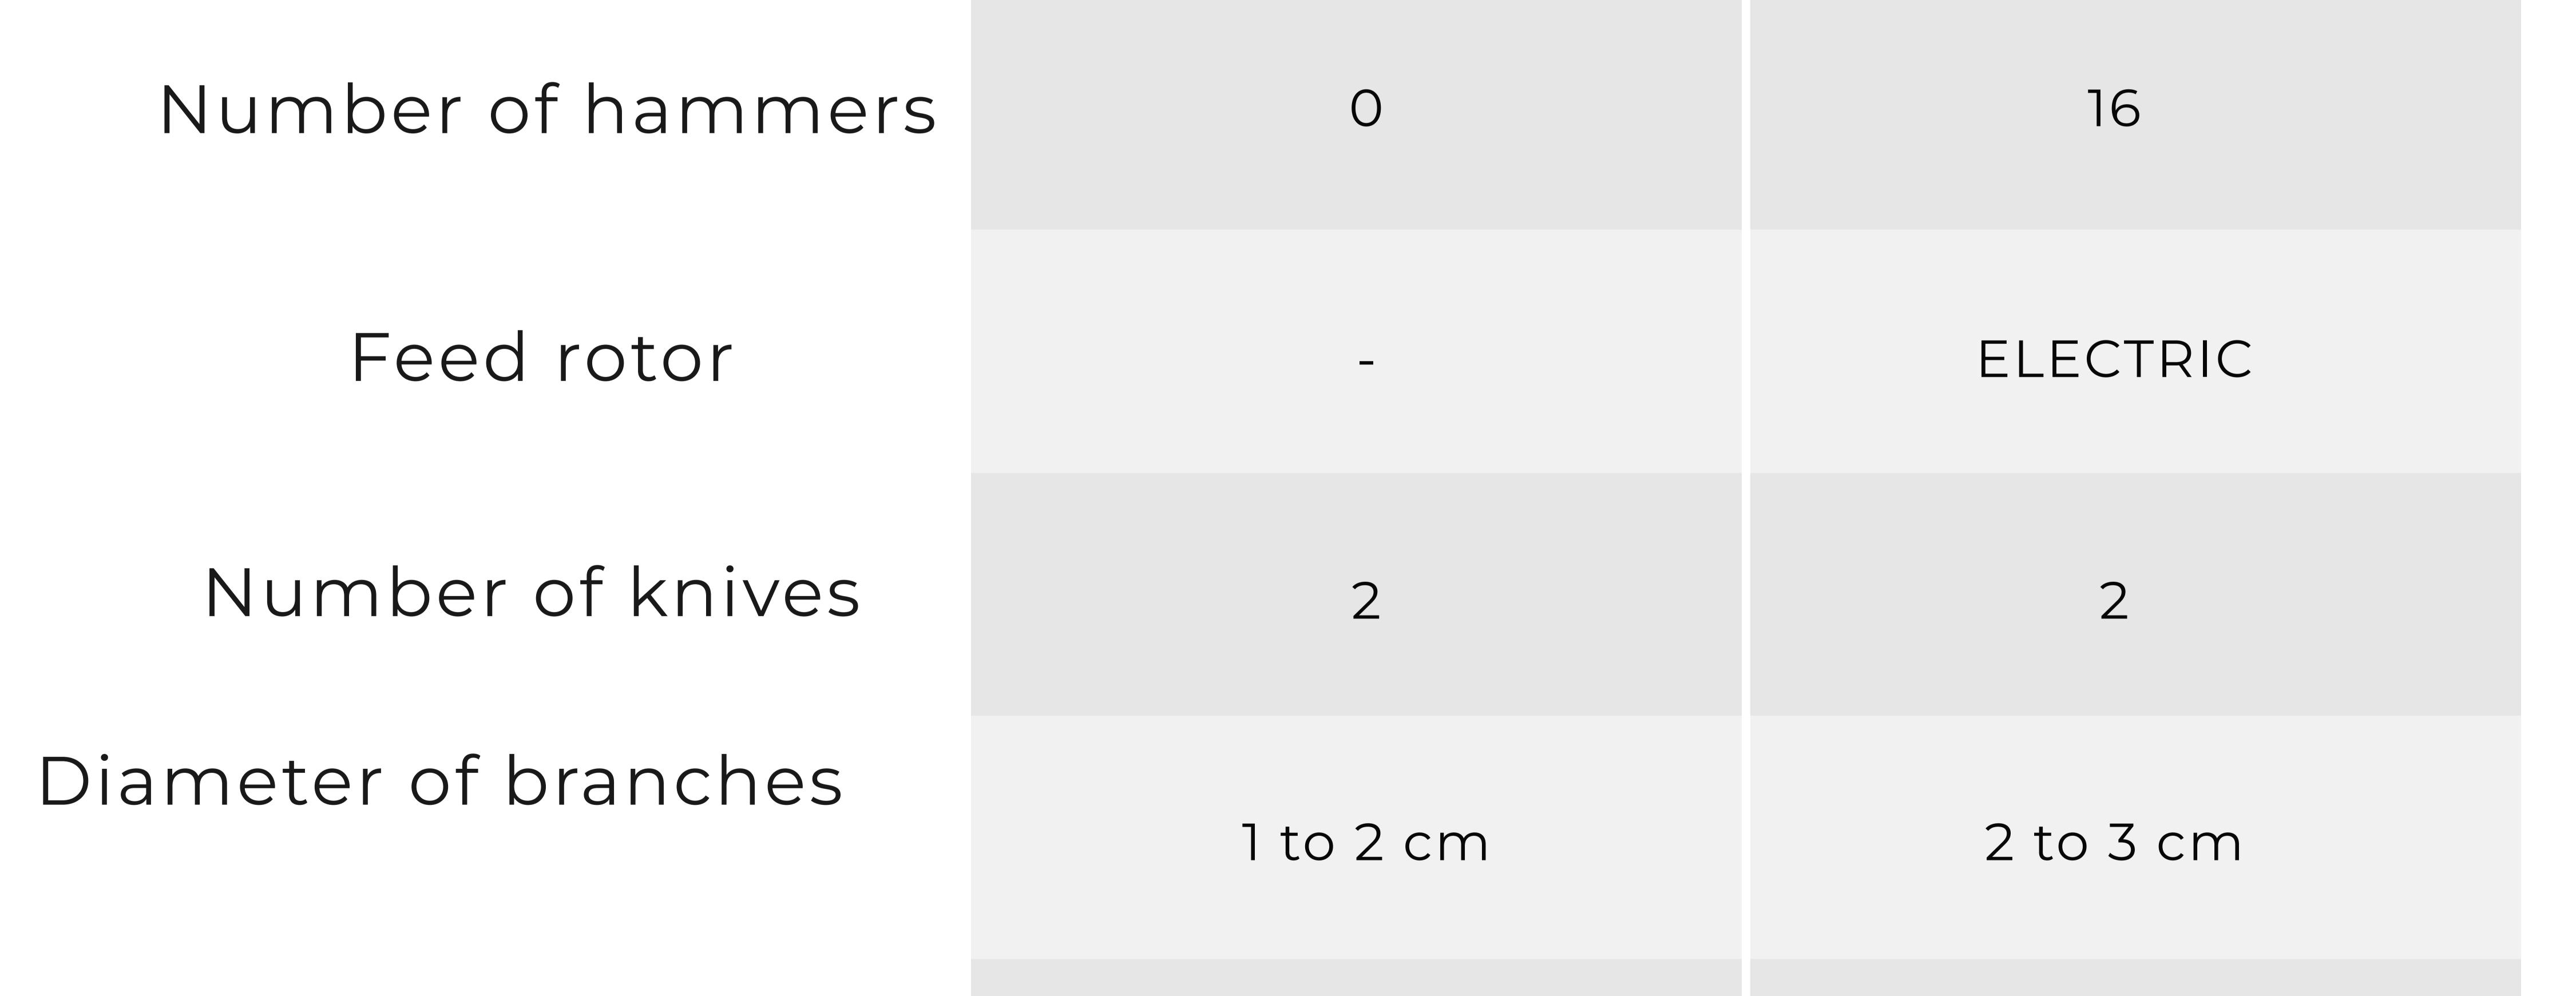

## Technical features for our shredders

|              | BROROLL B1<br>BV- 200 | BROROLL B2<br>BV- 400 |
|--------------|-----------------------|-----------------------|
| Motorization | ELECTRIC              | ELECTRIC              |
| Power        | 3 CV<br>220 V         | 5,5 CV<br>380 V       |
| Rotor width  | 20 cm                 | 25 cm                 |